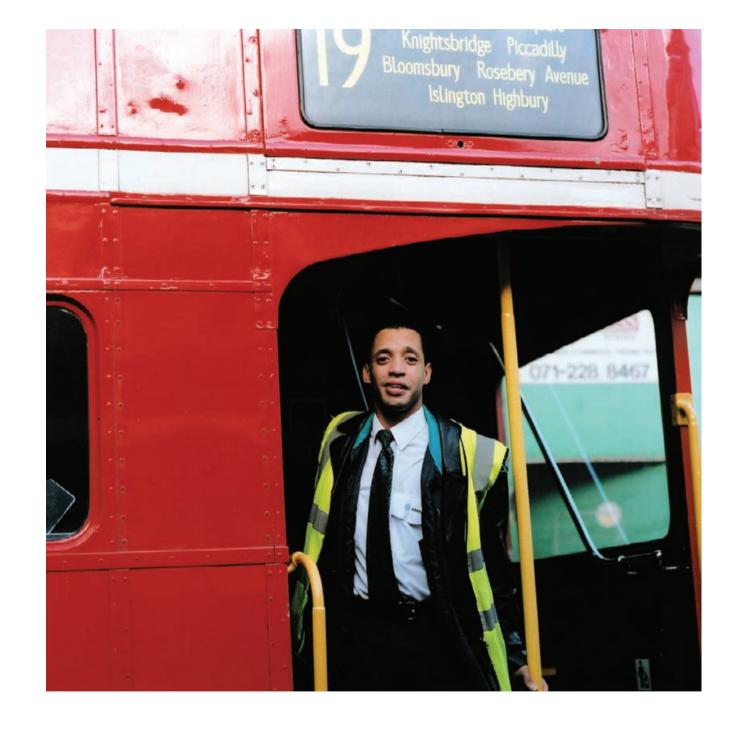

Below Reading & Standing

This page Reading & Sitting

Previous page Jacques Prince

Left William N Kabul Right Didier Okou

Left
Destination Blind

Above

Left Steering Wheel

Left Kwado Manson Below Patrick Delaney & Alan Deck