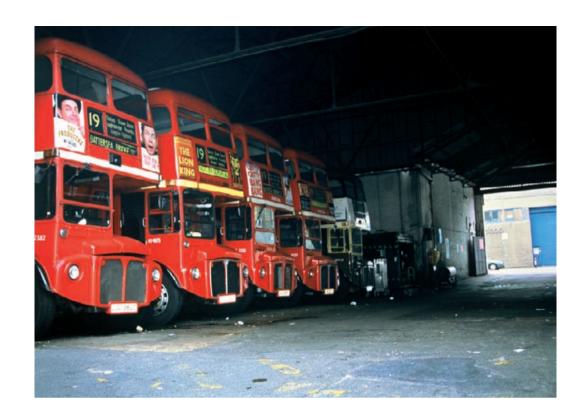

Left Five in a Row

Above Four in a Row

Left RM 298

RML 2524

Nose

Face

Mouth

Eye