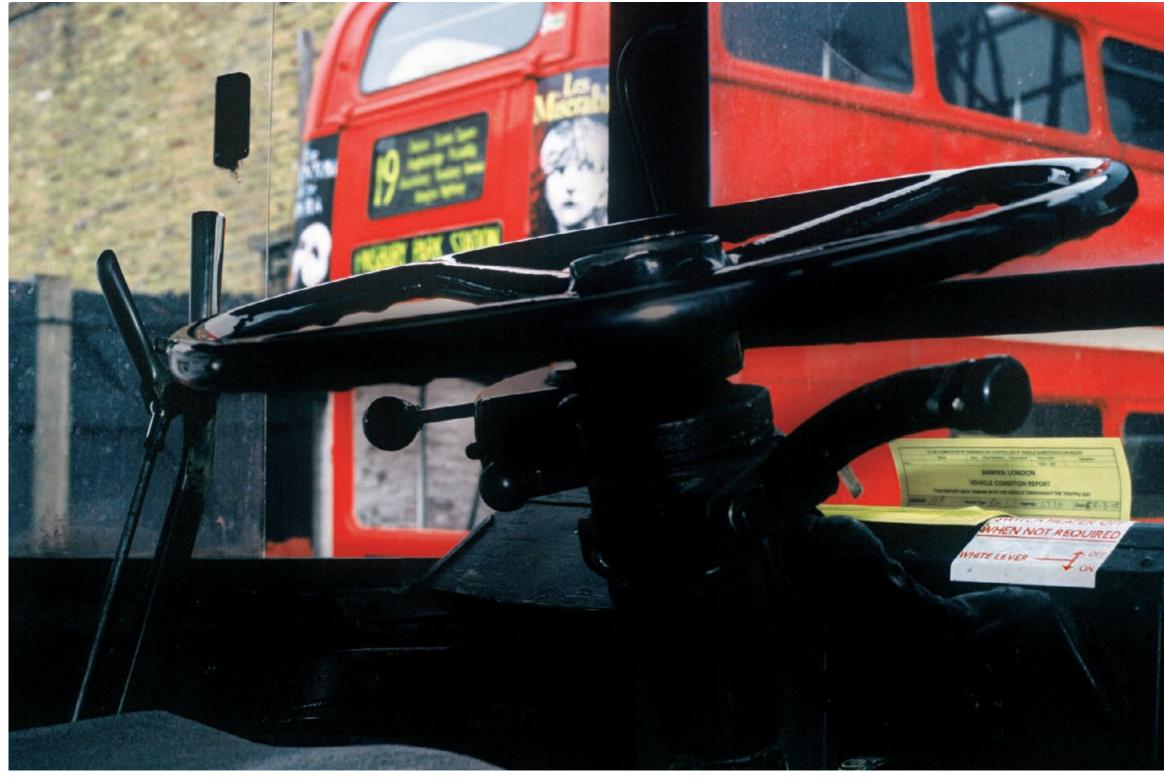

Below Reading & Standing

This page Reading & Sitting

Previous page Jacques Prince

Left William N Kabul Right Didier Okou

Left
Destination Blind

Above

Left Steering Wheel

Left Kwado Manson Below Patrick Delaney & Alan Deck