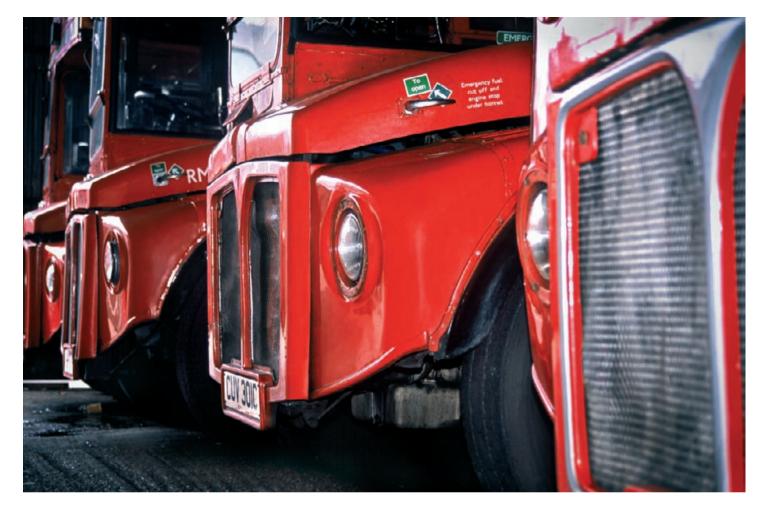

Left Five in a Row

Above Four in a Row

Left RM 298

RML 2524

Nose

Face

Mouth

Eye