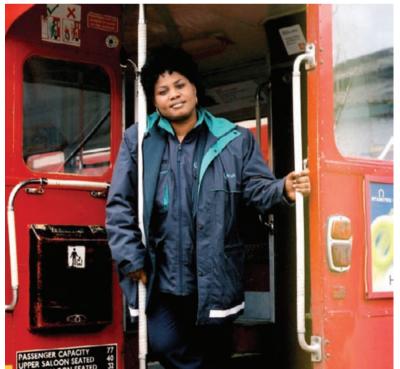

Below Reading & Standing

This page Reading & Sitting

Previous page Jacques Prince

Left William N Kabul Right Didier Okou

Left
Destination Blind

Above

Left Steering Wheel

Left Kwado Manson Below Patrick Delaney & Alan Deck