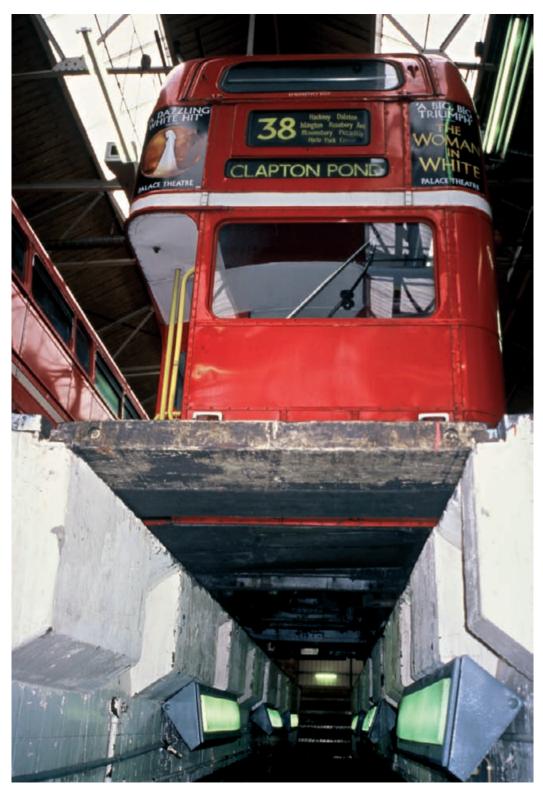

Left Phil Geraghty

Opposite Hackney Depot

Battersea Grub

Left Chris Tesaga

Left Bertram Sutherland Below Jakir Khan

Right Mohammed A Hague

Left Stephan Waller

Opposite
R Alleyne