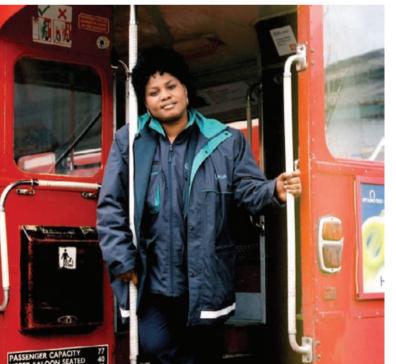

Below Reading & Standing

This page Reading & Sitting

Previous page Jacques Prince

Left William N Kabul Right Didier Okou

Left
Destination Blind

Above

Left Steering Wheel

Left Kwado Manson Below Patrick Delaney & Alan Deck