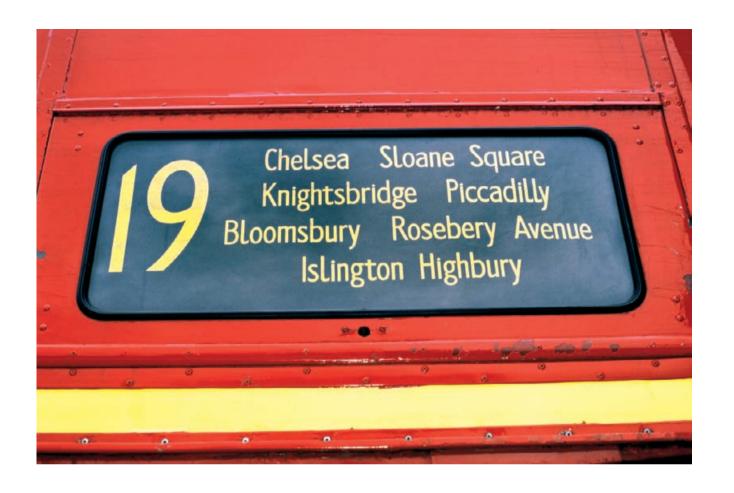

Below Reading & Standing

This page Reading & Sitting

Previous page Jacques Prince

Left William N Kabul Right Didier Okou

Left
Destination Blind

Above

Left Steering Wheel

Left Kwado Manson Below Patrick Delaney & Alan Deck