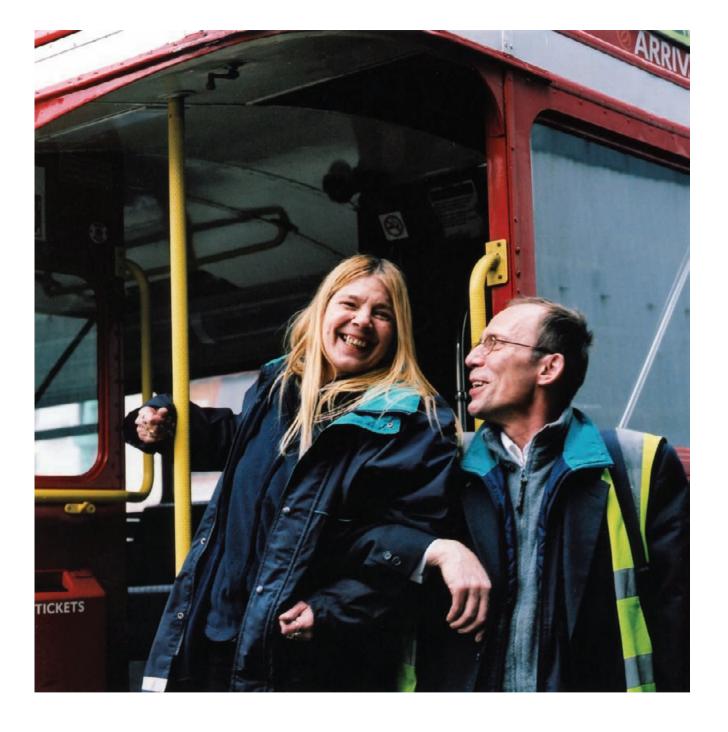

Repair Bay
Right
RM 1145

Below Engine

Opposite Wheel Change

Above Fuel Stop 01 Above right Fuel Stop 02

This page Filling Up

<mark>Left</mark> Gillian Stearn Above H Michael

Left Maurice Willmott Gillian & Maria