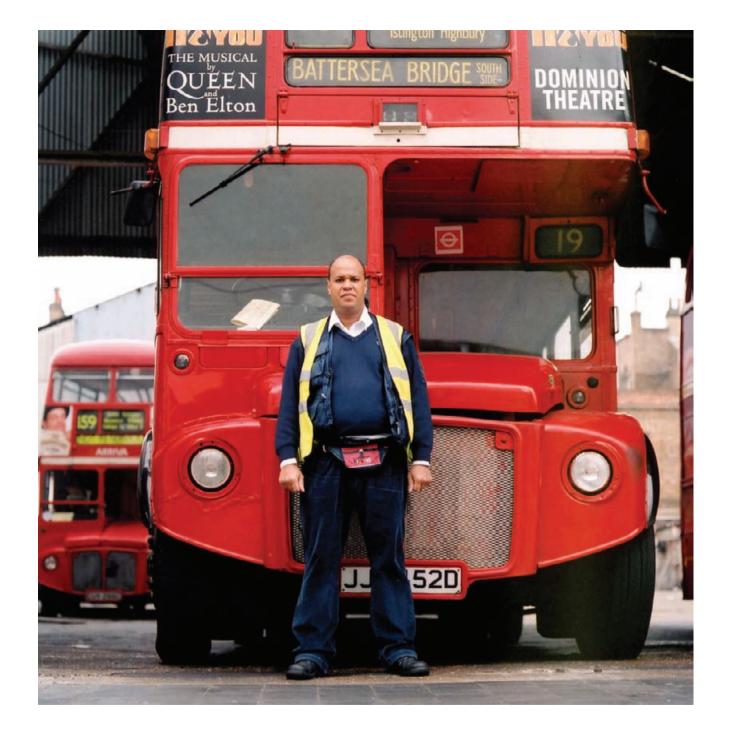

Left
Michael Raymond

This page Mark Lawal Below Man Walking By

Right 24 Hour Exit Waiting

> Right below 24 Hour Exit Leaving

Above Marcus Bempong

Below Charity Longe

upid for France and Tonology of montgood