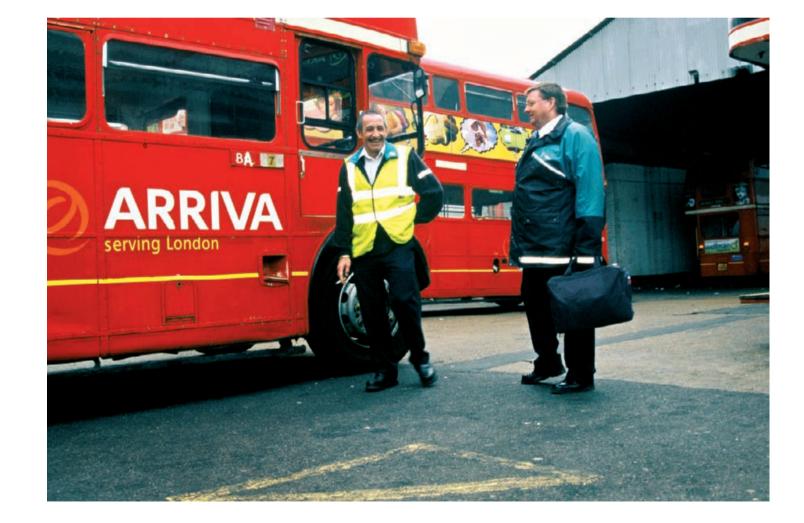

Below Reading & Standing

This page Reading & Sitting

Previous page Jacques Prince

Left William N Kabul Right Didier Okou

Left
Destination Blind

Above

Left Steering Wheel

Left Kwado Manson Below Patrick Delaney & Alan Deck