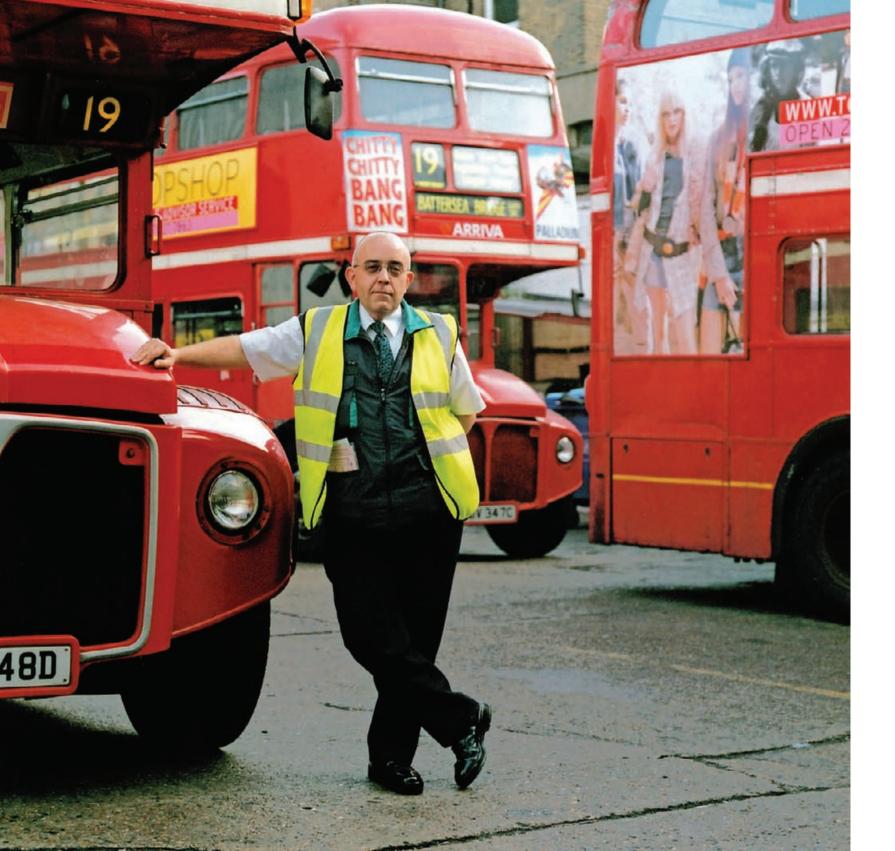

Left Phil Geraghty

Opposite Hackney Depot

Battersea Grub

Left Chris Tesaga

Left Bertram Sutherland Below Jakir Khan

Right Mohammed A Hague

Left Stephan Waller

Opposite
R Alleyne