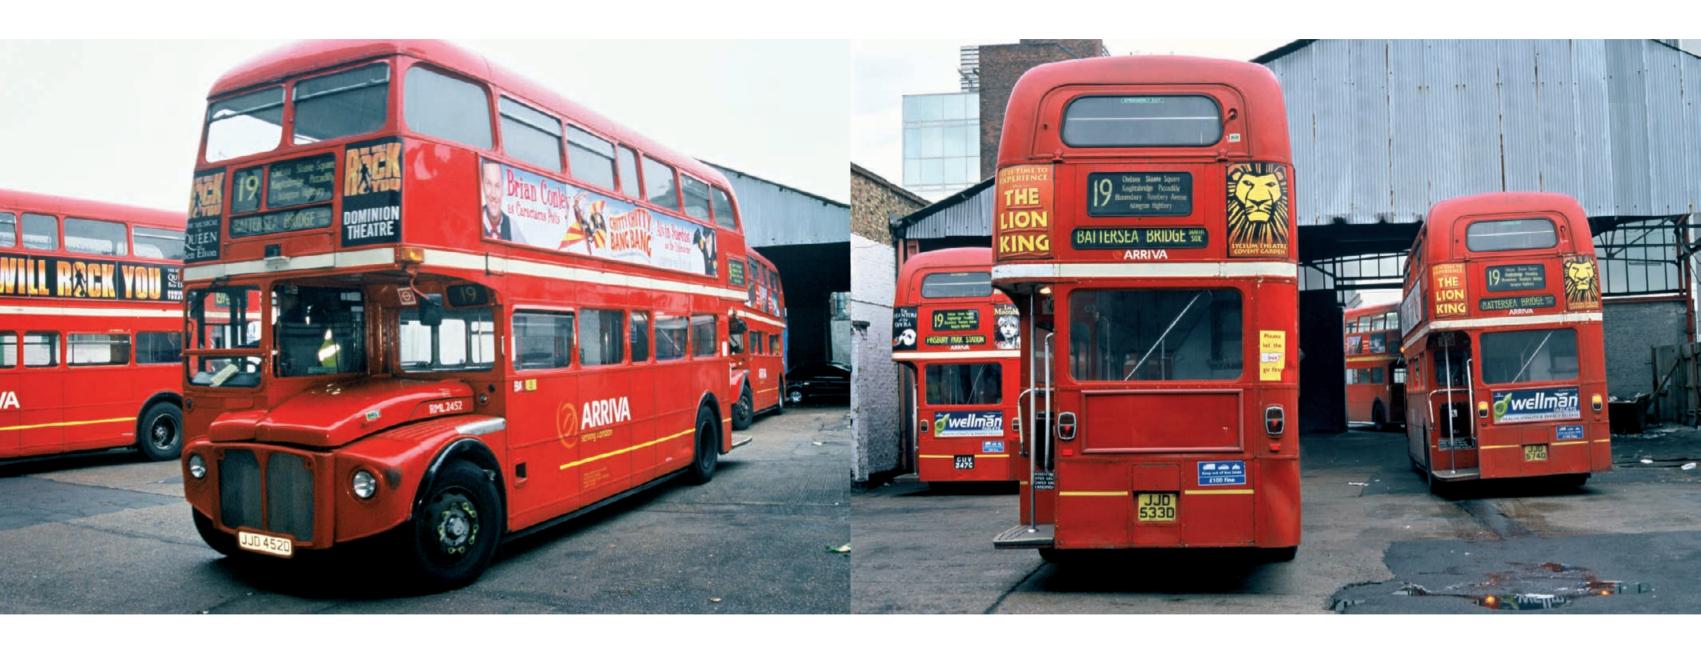

Below Reading & Standing

This page Reading & Sitting

Previous page Jacques Prince

Left William N Kabul Right Didier Okou

Left
Destination Blind

Above

Left Steering Wheel

Left Kwado Manson Below Patrick Delaney & Alan Deck