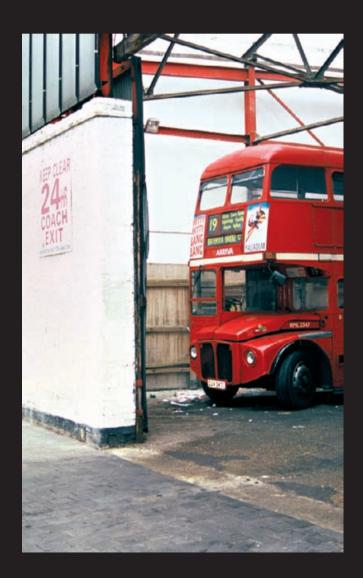

Left
Michael Raymond

This page Mark Lawal Below Man Walking By

Right 24 Hour Exit Waiting

> Right below 24 Hour Exit Leaving

Above Marcus Bempong

Below Charity Longe

upid for France and Tonology of montgood